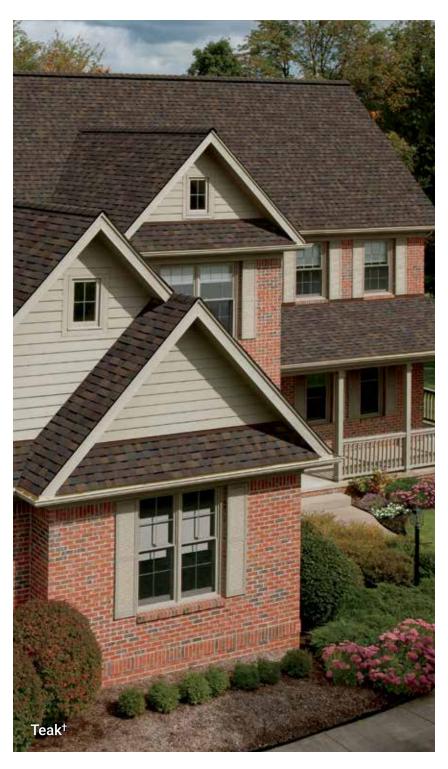

## See map for colour availability in your area

Brownwood<sup>†</sup>

Teak<sup>†</sup>

Driftwood<sup>†</sup>

Onyx Black<sup>†</sup>

Quarry Gray<sup>†</sup>

Sierra Gray<sup>†</sup>

Harbour Blue<sup>†</sup> Not Available in Regions 2 & 3

Chateau Green<sup>†</sup>

Estate Gray<sup>†</sup>