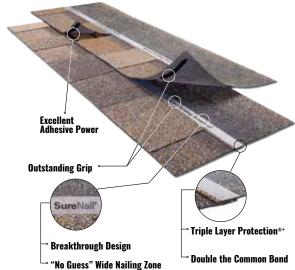

**Breakthrough Design.** Featuring a tough, woven engineered reinforcing fabric to deliver consistent fastening during installation.

**Triple Layer Protection™.** A unique "triple layer" of reinforcement occurs when the fabric overlays the common bond of the shingle laminate layers that offers excellent fastener holding power.

**Excellent Adhesion.** Our enhanced Tru-Bond<sup>®‡</sup> sealant grips tightly to the engineered fabric nailing strip on the shingle below.

**Excellent Adhesive Power.** Specially formulated, wide adhesive bands help keep shingle layers laminated together.

**Exceptional Wind Resistance.** Engineered to deliver 209 KM/H\* / 130 MPH wind warranty performance with only 4 nails. 33% fewer nails are required for warranty protection<sup>1</sup>, which can mean fewer deck penetrations.