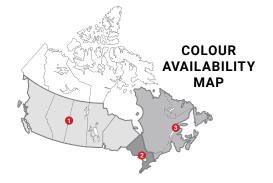

## See map for colour availability in your area

Brownwood<sup>†</sup>

Teak<sup>†</sup>

Driftwood<sup>†</sup>

Onyx Black<sup>†</sup>

Quarry Gray<sup>†</sup>

Sierra Gray<sup>†</sup>

Harbour Blue<sup>†</sup> Not Available in Regions 2 & 3